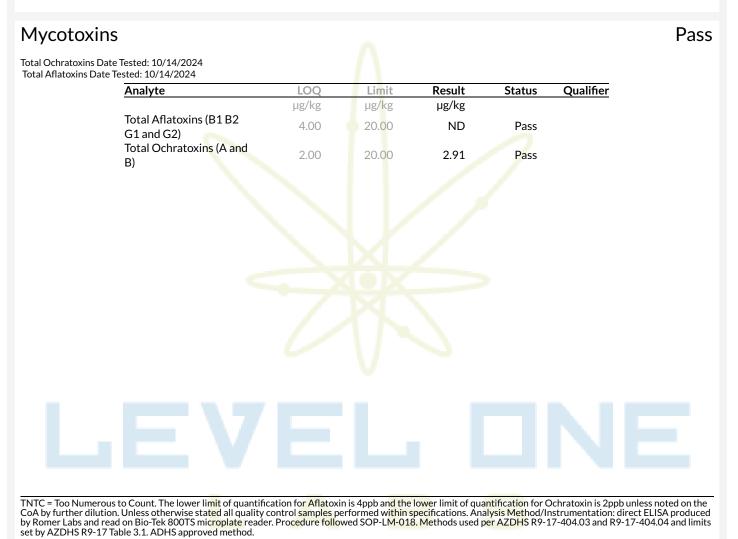

### Microbials

Pass

| Analyte                                                                           | Result                     | <b>Result Units</b> | Status | Qualifier |
|-----------------------------------------------------------------------------------|----------------------------|---------------------|--------|-----------|
| E. Coli                                                                           | <10                        | CFU/G               | Pass   |           |
| Salmonella                                                                        | Not <mark>D</mark> etected | in one gram         | Pass   |           |
| Aspergillus terreus                                                               | Not <mark>D</mark> etected | in one gram         | Pass   |           |
| Aspergillus fumigatus, Aspergillu <mark>s</mark> flavus, and<br>Aspergillus niger | Not Detected               | in one gram         | Pass   |           |
|                                                                                   |                            |                     |        |           |
|                                                                                   |                            |                     |        |           |
|                                                                                   |                            |                     |        |           |
|                                                                                   |                            |                     |        |           |
|                                                                                   |                            |                     |        |           |
|                                                                                   |                            |                     |        |           |
|                                                                                   |                            |                     |        |           |
|                                                                                   |                            |                     |        |           |
|                                                                                   |                            |                     |        |           |

Qualifiers: Date Tested: 10/15/2024 12:00 am

TNTC = Too Numerous to Count. The lower limit of quantification for E. coli is 10 CFU/g unless noted on the CoA by further dilution. Unless otherwise stated all quality control samples performed within specifications. Analysis Method/Instrumentation: E. coli plating via 3M Petrifilm per SOP-LM-019, Salmonella spp. And Aspergillus spp. detection by Bio-Rad CFX96 Deep Well real-time PCR per SOP-LM-016 & SOP-LM-017. Methods used per AZDHS R9-17-404.04 and microbial limits set by AZDHS R9-17 Table 3.1. ADHS approved method for microbials for all listed organisms.